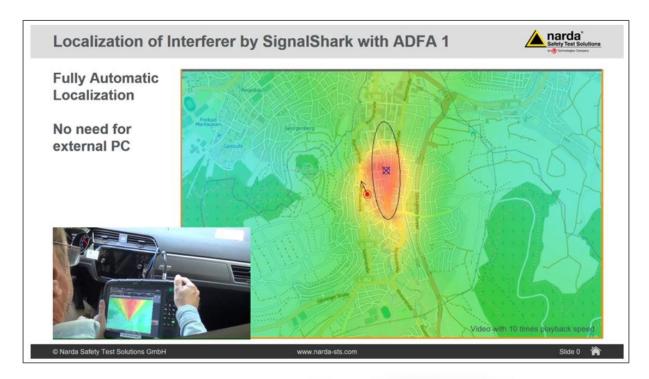

## 11.2 Localizing a transmitter: Watch us as we go

What's it like to practice using Narda's portable RF Direction Finding Analyzer SignalShark and the ADFA 1 automatic antenna to localize the BCCH of a GSM cell? Dead easy! It doesn't just look easy, it really is. Why not be entertained by watching us as we perform a localization using the ADFA 1 automatic antenna and the Narda SignalShark.

Localization, take one, lights...camera... and play video: https://www.youtube.com/watch?v=8He17BPhOrl

If a YouTube video isn't enough for you, our sales partners will be happy to take you along for a localization run. You're just one click away. SignalShark, live and hands on.